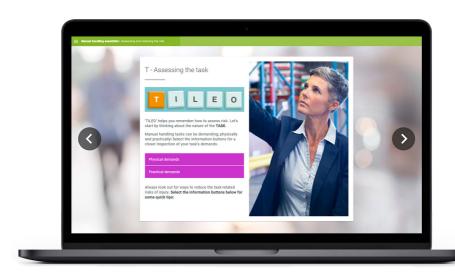

# nimble Author 2

The super-easy way to create beautiful, multi-device elearning courses your learners will love.

## Build engaging courses faster with Nimble Author 2

- ✓ Easy drag and drop interface there's no learning curve!
- ✓ Completely cloud-based with no installation (or IT team) needed
- ✓ No elearning experience necessary
- ✓ Optimised for every device and Learning Management System
- ✓ Training and support included
- ✓ Have a go with our unlimited, no obligation, FREE trial!