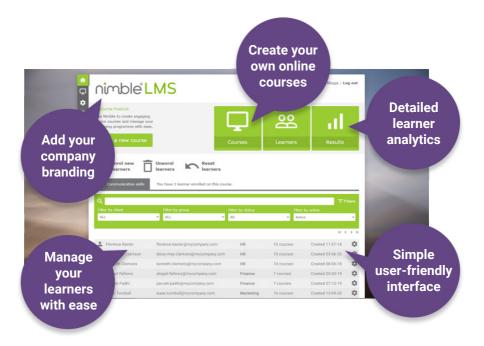

# nimble LMS

Manage your online learning programme with ease using our beautifully simple Learning Management System (LMS).

## A versitile LMS that's ready to go!

- ✓ Be up and running in minutes it's that quick!
- Efficient management, tracking and reporting
- Comprehensive analytics and learner insight
- ✓ Multi-tiered site administration add-on
- ✓ World-class support and training included
- ✓ FREE Nimble Author 2 licence to create your courses